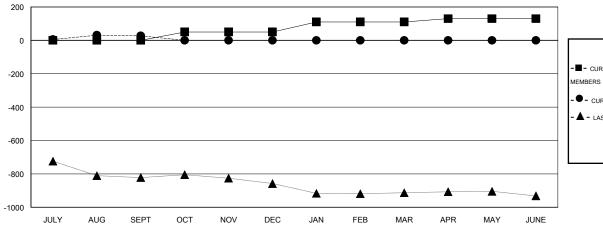

## GOALS AND ACTUAL MEMBERS CUMULATIVE

ASSESSMENT DATA

| ■-  | CURRENT YEAR GOALS FOR NEW |
|-----|----------------------------|
| ЕМВ | ERS                        |

- CURRENT YEAR ACTUAL MEMBERS

- LAST YEAR ACTUAL MEMBERS